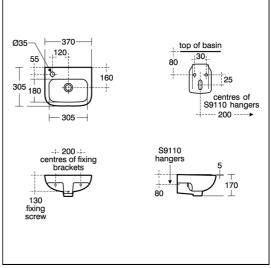

#### **ILLUSTRATED PRODUCT DETAILS**

| Sizes                                                    |                                                     | Finishes                                                                 |     |
|----------------------------------------------------------|-----------------------------------------------------|--------------------------------------------------------------------------|-----|
| S2473                                                    | w:370 x d:300                                       | <b>S2473</b> White (01)                                                  |     |
| Weights<br>\$2473<br>\$9110<br>A6697<br>\$8720<br>\$8910 | 7.50 KG<br>0.24 KG<br>2.10 KG<br>0.23 KG<br>0.20 KG | S9110   Neutral / No Fini (67)  A6697   Chrome (AA)  S8720   Chrome (AA) | sh  |
| Materia<br>S2473<br>S9110<br>A6697                       | Vitreous China<br>Metal<br>Chrome Plated Brass      | \$8910 Neutral / No Fini (67)                                            | sh  |
| S8720<br>S8910                                           | Chrome Plated<br>Plastic                            | Capacity<br>S2473 4.5 litres                                             |     |
|                                                          |                                                     | Flow rates  A6697 3.9 Litres per minute ( bar pressure                   | @ 3 |