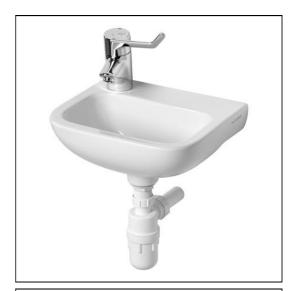

# S2473 Contour 21 37cm handrinse washbasin left hand taphole no overflow or chainstay hole, bottom outlet S9110 Hangers concealed, Steel A6697 Contour 21+ 1 hole thermostatic basin mixer, single sequential lever with copper tails S8720 Waste 1¼" brass strainer waste, 80mm unslotted tail S8910 Trap 1¼" plastic bottle, 75mm seal, multi-purpose outlet